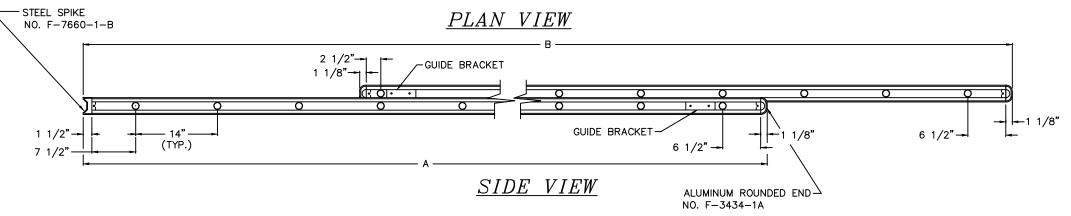

SAMCARBIS SOLUTIONS GROUP, U.C.

CUSTOMER

PEL 2-SECTION

CUSTOMER PURCHASE ORDER NUMBER

TITLE

PEL 2-SECTION

CUSTOMER PURCHASE ORDER NUMBER

SCALE

3/4"=1'-0"

DRAWING MUMBER

S-7672-1D-R2