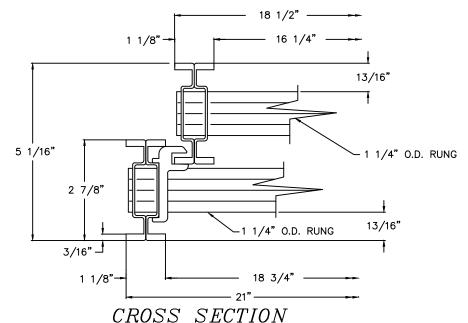

SAMCARBIS SOLUTIONS GROUP, U.C.

CUSTOMER

PEL 2-SECTION

CUSTOMER PURCHASE ORDER NUMBER

TITLE

PEL 2-SECTION

CUSTOMER PURCHASE ORDER NUMBER

SCALE

3/4"=1'-0"

DRAWING MUMBER

S-7672-1D-R2