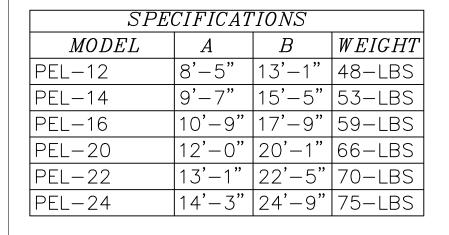

SAMCARBIS SOLUTIONS GROUP, U.C.

CUSTOMER

PEL 2-SECTION

CUSTOMER PURCHASE ORDER NUMBER

TITLE

PEL 2-SECTION

CUSTOMER PURCHASE ORDER NUMBER

SCALE

3/4"=1'-0"

DRAWING MUMBER

S-7672-1D-R2