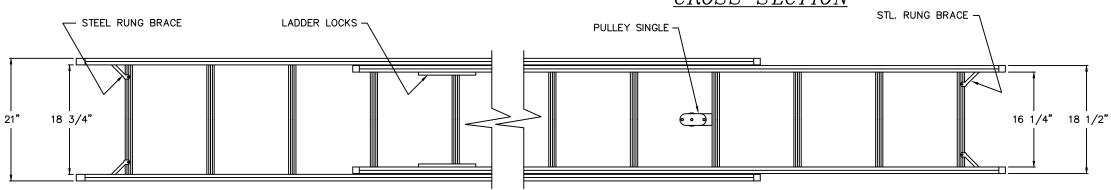

SAMCARBIS SOLUTIONS GROUP, U.C.

CUSTOMER

PEL 2-SECTION

CUSTOMER PURCHASE ORDER NUMBER

TITLE

PEL 2-SECTION

CUSTOMER PURCHASE ORDER NUMBER

SCALE

3/4"=1'-0"

DRAWING MUMBER

S-7672-1D-R2