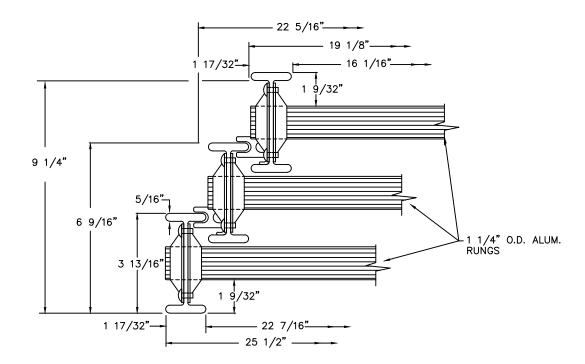

| SP.     | ECIFICA | TIONS  |         |
|---------|---------|--------|---------|
| MODEL   | A       | В      | WEIGHT  |
| FEL3-24 | 12'-3"  | 26'-3" | 135–LBS |
| FEL3-28 | 13'-5"  | 29'-9" | 145-LBS |
| FEL3-30 | 14'-7"  | 33'-3" | 155–LBS |
| FEL3-35 | 15'-9"  | 36'-9" | 170-LBS |
| FEL3-40 | 16'-11" | 40'-3" | 181–LBS |