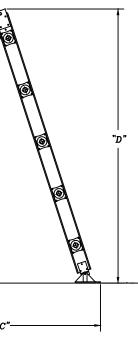

© SAMCARBIS SOLUTIONS GROUP, LLC, 2016 WITH ALL RIGHTS RESERVED

"A"

<u>"A" POSITION</u>

| REVIDWN DATE CHK DATE                                                                                       | REVISION                                                                                                                                                                |                                                          |
|-------------------------------------------------------------------------------------------------------------|-------------------------------------------------------------------------------------------------------------------------------------------------------------------------|----------------------------------------------------------|
| Keeping People SAFER<br>P.O. Box 6408 Flor<br>843-669-6668 800-845                                          | CARBIS<br>olutions Group, LLC<br>and Products FLOWING<br>rence SC 29502-6408<br>-2387 FAX: 843-662-1536                                                                 |                                                          |
| PROPRIETARY DESIGN<br>THIS DRAWING IS THE PROPERT<br>INFORMATION BELONGING TO<br>REQUEST AND MUST NOT BE CC | OLUTIONS.COM<br>Y OF AND CONTAINS CONFIDENTIAL A<br>SANCARBISSOLUTIONS GROUP, LC. IT MUST B<br>PPIED IN WHOLE OR IN PART, NOR THE<br>DR OTHERWISE USED EXCEPT AS SPECIF | E RETURNED IMMEDIATELY UPON<br>INFORMATION SHOWN THEREON |
| TITLE                                                                                                       | CJL 2-SECTION                                                                                                                                                           |                                                          |
| CUSTOMER PURCHASE ORDER NUMBER                                                                              |                                                                                                                                                                         | 10' TO 16'                                               |
| ORDER #                                                                                                     | SCALE 1/2"=1'-0"                                                                                                                                                        | SHEET REV.                                               |
|                                                                                                             |                                                                                                                                                                         |                                                          |