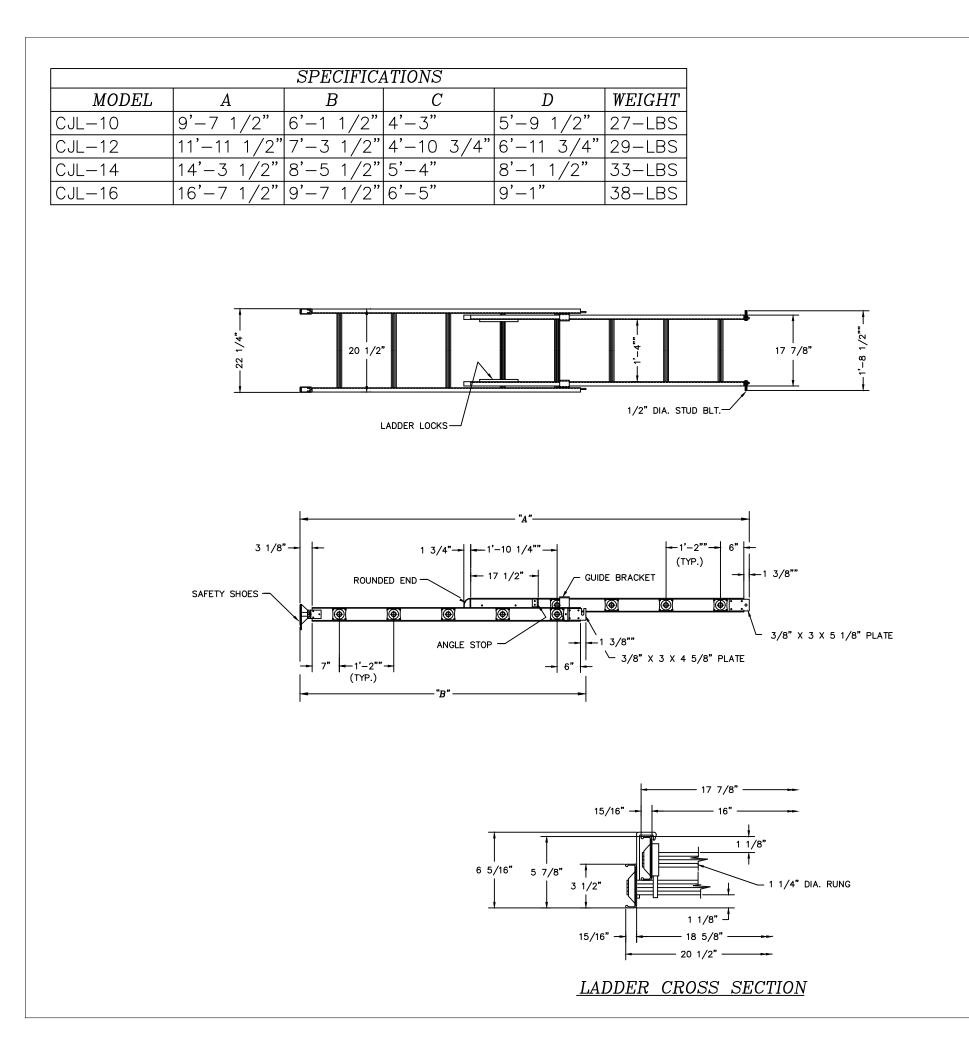

© SAMCARBIS SOLUTIONS GROUP, LLC, 2016 WITH ALL RIGHTS RESERVED

"A"

<u>"A" POSITION</u>

| REVIDWN DATE CHK DATE                                                                                       | REVISION                                                                                                                                                                |                                                          |
|-------------------------------------------------------------------------------------------------------------|-------------------------------------------------------------------------------------------------------------------------------------------------------------------------|----------------------------------------------------------|
| Keeping People SAFER<br>P.O. Box 6408 Flor<br>843-669-6668 800-845                                          | CARBIS<br>olutions Group, LLC<br>and Products FLOWING<br>rence SC 29502-6408<br>-2387 FAX: 843-662-1536                                                                 |                                                          |
| PROPRIETARY DESIGN<br>THIS DRAWING IS THE PROPERT<br>INFORMATION BELONGING TO<br>REQUEST AND MUST NOT BE CC | OLUTIONS.COM<br>Y OF AND CONTAINS CONFIDENTIAL A<br>SANCARBISSOLUTIONS GROUP, LC. IT MUST B<br>PPIED IN WHOLE OR IN PART, NOR THE<br>DR OTHERWISE USED EXCEPT AS SPECIF | E RETURNED IMMEDIATELY UPON<br>INFORMATION SHOWN THEREON |
| TITLE                                                                                                       | CJL 2-SECTION                                                                                                                                                           |                                                          |
| CUSTOMER PURCHASE ORDER NUMBER                                                                              |                                                                                                                                                                         | 10' TO 16'                                               |
| ORDER #                                                                                                     | SCALE 1/2"=1'-0"                                                                                                                                                        | SHEET REV.                                               |
|                                                                                                             |                                                                                                                                                                         |                                                          |