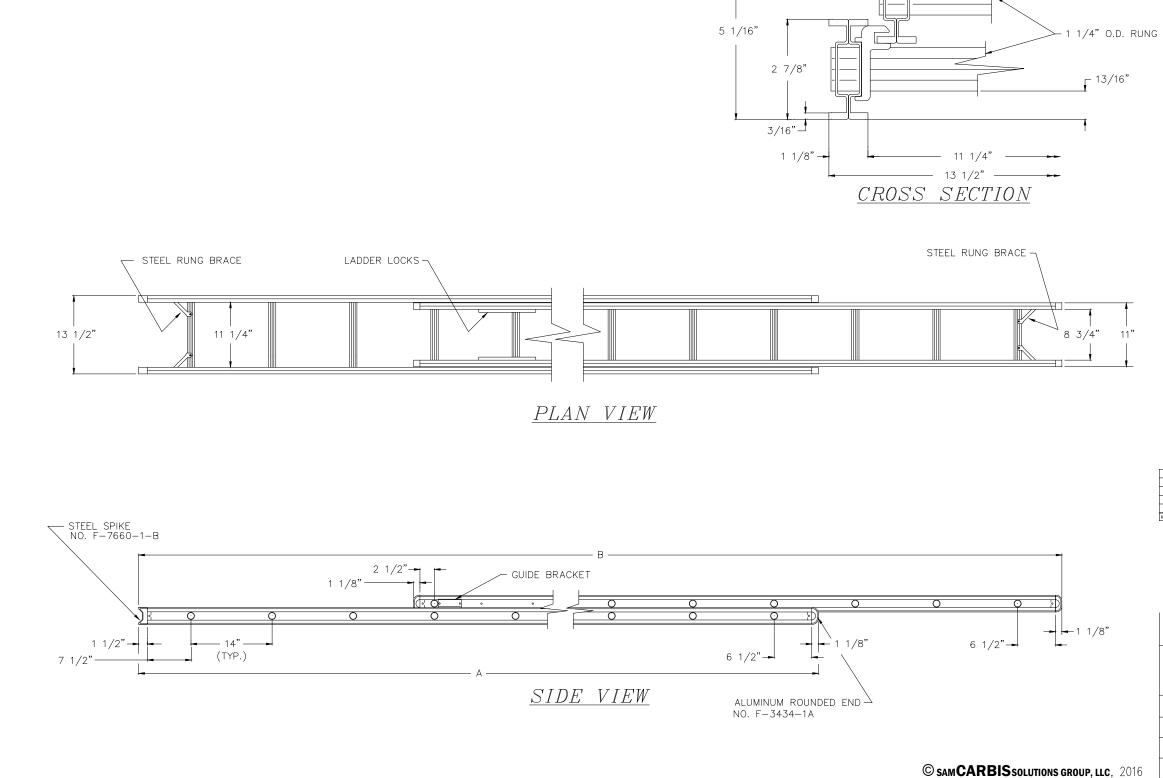

| ſ | SPECIFICATIONS |       |        |        |  |  |  |  |  |  |  |  |
|---|----------------|-------|--------|--------|--|--|--|--|--|--|--|--|
|   | MODEL          | A     | В      | WEIGHT |  |  |  |  |  |  |  |  |
|   | AEL-10         | 7'-3" | 10'-9" | 41–LBS |  |  |  |  |  |  |  |  |
|   | AEL-12         | 8'-5" | 13'-1" | 46–LBS |  |  |  |  |  |  |  |  |
|   | AEL-14         | 9'-7" | 15'-5" | 51–LBS |  |  |  |  |  |  |  |  |